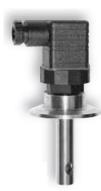

## Pressurizable / Sterilizable

Application High Purity Water, Pharmaceutical Industry

 $\begin{array}{lll} \mbox{Cell Constant} & \mbox{K = 0.1cm-1} \\ \mbox{Thermocompensator} & \mbox{Pt100} \\ \mbox{Material in contact with liquid} & \mbox{SS, PEEK} \\ \mbox{Probe length L=} & \mbox{55mm} \\ \mbox{Temperature} & \mbox{121°C max} \\ \end{array}$ 

Pressure 6 Bar (10 bar @ 20°C)

Connector 4-pin

Process connection Tri-Clamp 2"