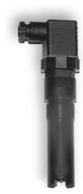

## Model

**Graphite Electrodes** 

Application From 200µS to 200mS

Temperature 150°C max @ 10 Bar

Pressure 16 bar @ 20°C

Connector 4-pin

Process connection 3/4" NPT Thread